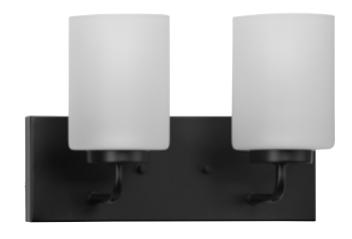

## P300328-031 Merry

Merry Collection 2-Light Matte Black Etched Glass Transitional Wall Light

Category: Bath & Vanity
Finish: Matte Black (Painted)
Construction: Steel Construction
Glass/Shade: Etched Glass Cylindrical

Length: 12 in Extends: 5-3/4 in Height: 8-1/4 in H/CTR: 6 in

Etched Glass Cylindrical

Width: 4 in Height: 5-3/8 in

|                                                                                       | Height: 5-3/8 in          |                             |                            |
|---------------------------------------------------------------------------------------|---------------------------|-----------------------------|----------------------------|
| MOUNTING                                                                              | ELECTRICAL                | LAMPING                     | ADDITIONAL INFORMATION     |
| Wall mounted                                                                          | 6 inches of wire supplied | Quantity:<br>two 100 W max. | cULus Damp Location Listed |
| Mounting plate for outlet box included                                                | 120 V                     | E26 base Porcelain Socket   | 1-year Limited Warranty    |
| Canopy covers a standard 4"<br>recessed outlet box: 12" W., 4.37"<br>ht., 0.75" depth |                           |                             |                            |